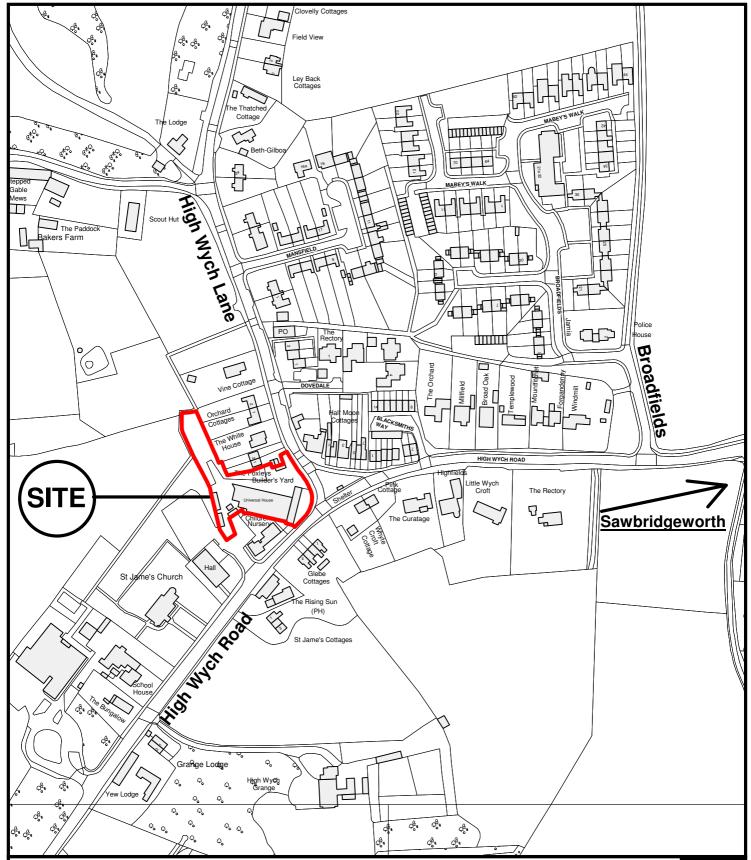

East Herts Council Wallfields Pegs Lane Hertford SG13 8EQ

Tel: 01279 655261

Address: Former Helmer & Dyer Yard, High Wych Lane, High Wych,

Sawbridgeworth, Herts, CM21 0JJ

Reference: 3/14/1615/FP

Scale: 1:2500 O.S Sheet: TL4614